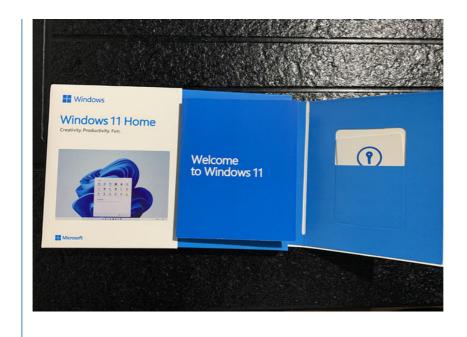

# Software English Windows 11 Home FPP P2 32 Bit / 64 Bit Intl USB Box SKU-HAV-00020

# **Product Specification**

• Version: 21H2

SKU: HAV-00020Language: FrenchPackage: Retail

Operating System: Windows 11 Home 64 Bit

• Compatibility: PC

System Firmware: Supports UEFI Secure Boot

• Media: USB

#### **Product Description**

Computer System Software English Windows 11 Home FPP P2 32-Bit/64-Bit intl USB Box SKU-HAV-00020