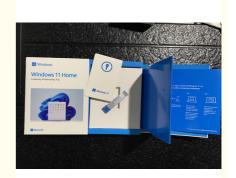

# Software English Windows 11 Home FPP P2 32 Bit / 64 Bit Intl USB Box SKU-HAV-00020

# **Product Specification**

• Version: 21H2

SKU: HAV-00020Language: FrenchPackage: Retail

Operating System: Windows 11 Home 64 Bit

• Compatibility: PC

System Firmware: Supports UEFI Secure Boot

• Media: USB

#### **Product Description**

Computer System Software English Windows 11 Home FPP P2 32-Bit/64-Bit intl USB Box SKU-HAV-00020