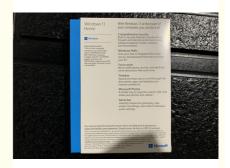

#### System requirements:

| Operating<br>System                                  | Windows 11                                                                                |
|------------------------------------------------------|-------------------------------------------------------------------------------------------|
| Processor                                            | 1 GHz or faster 64-bit processor (dual-core or multi-core) or system-<br>on-chip (SoC)    |
| Memory                                               | 4GB RAM                                                                                   |
| Storage                                              | 64 GB or larger storage device                                                            |
| System<br>Firmware                                   | supports UEFI secure boot                                                                 |
| TPM                                                  | Trusted Platform Module (TPM) version 2.0                                                 |
| Graphics Card supports DirectX 12, supports WDDM 2.x |                                                                                           |
| Display                                              | larger than 9 inches, HD high resolution (720p)                                           |
| I .                                                  | The setup of Windows 11 Home Edition requires a Microsoft account and Internet connection |